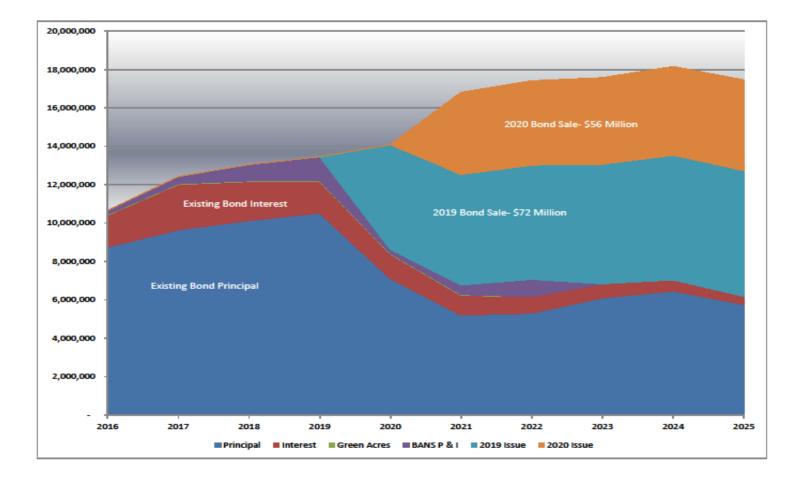

#### 2017 Debt Service Chart

| GRAPH DATA - Existing |            |           |             |            |            |            | 11,239,659.00 | 11,437,322,724 | 0.098          |              |         |
|-----------------------|------------|-----------|-------------|------------|------------|------------|---------------|----------------|----------------|--------------|---------|
|                       |            |           |             |            |            |            |               |                |                | Debt Service |         |
|                       |            |           |             |            | 72 Million | 56 Million |               |                |                | Tax          | Rate    |
| _                     | Principal  | Interest  | Green Acres | BANS P & I | 2019 Issue | 2020 Issue | Totals        | Change         | Net Valuation  | Rate         | Change  |
| 2017                  | 9,640,000  | 2,365,418 | 38,709      | 915,843    |            |            | 12,959,970.10 | 1,720,311.10   | 11,556,818,374 | 0.112        | 0.019   |
| 2018                  | 10,120,000 | 2,032,838 | 38,709      | 1,240,861  |            |            | 13,432,407.54 | 472,437.44     | 11,692,481,286 | 0.115        | 0.003   |
| 2019                  | 10,515,000 | 1,642,313 | 38,709      | 1,400,000  |            |            | 13,596,021.54 | 163,614.00     | 11,750,943,692 | 0.116        | 0.001   |
| 2020                  | 7,100,000  | 1,280,438 | 38,709      | 300,000    | 5,460,000  |            | 14,179,146.54 | 583,125.00     | 11,809,698,411 | 0.120        | 0.004   |
| 2021                  | 5,200,000  | 1,025,938 | 38,709      | 600,000    | 5,761,000  | 4,280,000  | 16,905,646.54 | 2,726,500.00   | 11,868,746,903 | 0.142        | 0.022   |
| 2022                  | 5,300,000  | 858,938   |             | 900,000    | 5,950,000  | 4,402,000  | 17,410,937.50 | 505,290.96     | 11,928,090,637 | 0.146        | 0.004   |
| 2023                  | 6,100,000  | 727,938   |             |            | 6,230,000  | 4,518,000  | 17,575,937.50 | 165,000.00     | 11,987,731,091 | 0.147        | 0.001   |
| 2024                  | 6,450,000  | 578,938   |             |            | 6,498,000  | 4,628,000  | 18,154,937.50 | 579,000.00     | 12,047,669,746 | 0.151        | 0.004   |
| 2025                  | 5,750,000  | 422,938   |             |            | 6,554,000  | 4,732,000  | 17,458,937.50 | (696,000.00)   | 12,107,908,095 | 0.144        | (0.006) |
| 2026                  | 6,000,000  | 285,000   |             |            | 6,504,000  | 4,830,000  | 17,619,000.00 | 160,062.50     | 12,168,447,635 | 0.145        | 0.001   |
| 2027                  | 4,200,000  | 136,500   |             |            | 6,651,000  | 5,122,000  | 16,109,500.00 | (1,509,500.00) | 12,229,289,873 | 0.132        | (0.013) |
| 2028                  | 4,200,000  | 42,000    |             |            | 6,589,000  | 5,202,000  | 16,033,000.00 | (76,500.00)    | 12,290,436,323 | 0.130        | (0.001) |
| 2029                  | -          | -         |             |            | 6,624,000  | 5,276,000  | 11,900,000.00 | (4,133,000.00) | 12,351,888,504 | 0.096        | (0.034) |
| 2030                  | -          | -         |             |            | 6,653,000  | 5,344,000  | 11,997,000.00 | 97,000.00      | 12,413,647,947 | 0.097        | 0.000   |
| 2031                  | -          | -         |             |            | 6,776,000  | 5,606,000  | 12,382,000.00 | 385,000.00     | 12,475,716,187 | 0.099        | 0.003   |
| 2032                  | -          | -         |             |            | 6,790,000  | 5,456,000  | 12,246,000.00 | (136,000.00)   | 12,538,094,768 | 0.098        | (0.002) |
| 2033                  | -          | -         |             |            | 6,798,000  | 5,306,000  | 12,104,000.00 | (142,000.00)   | 12,600,785,241 | 0.096        | (0.002) |
| 2034                  | -          | -         |             |            |            | 5,356,000  | 5,356,000.00  | (6,748,000.00) | 12,663,789,168 | 0.042        | (0.054) |
| 2035                  | -          | -         |             |            |            |            | -             | (5,356,000.00) | 12,727,108,114 | -            | (0.042) |

## 2017 Debt Service Graph