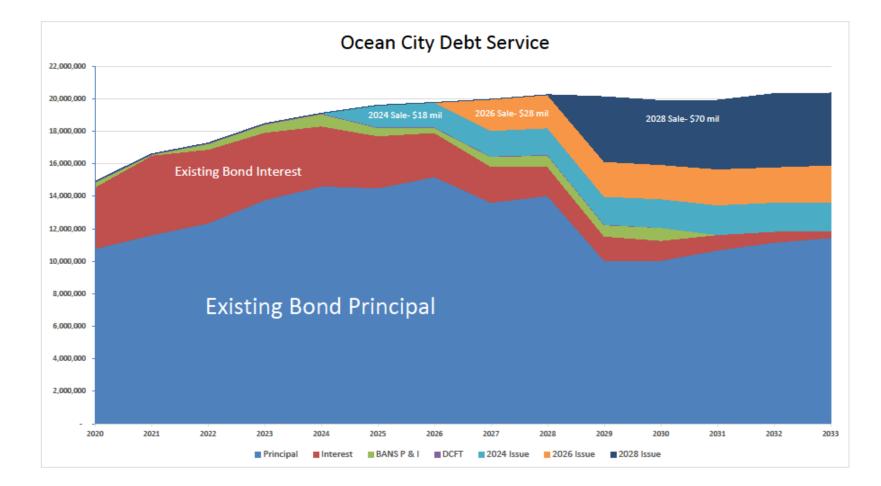

#### **2020 Debt Service Chart**

| Original Dates of Issue |              |           |            |        |             |                  |              |               |      |                |                |              |         |
|-------------------------|--------------|-----------|------------|--------|-------------|------------------|--------------|---------------|------|----------------|----------------|--------------|---------|
| CITY OF C               | DCEAN CITY   |           |            |        | 2012        | 2014             | 2016         |               | F    |                | 2019 Budget    |              |         |
| GRAPH DAT               | A - Existing |           |            |        |             |                  |              |               |      | 15,004,834.12  | 11,692,444,386 | 0.128        |         |
|                         |              |           |            |        | 116 Million | - 7 years of Cap | ital Funding |               | -    |                |                | Debt Service |         |
|                         |              |           |            | Other  | 18M         | 28M              | 70M          |               |      |                |                | Tax          | Rate    |
|                         | Principal    | Interest  | BANS P & I | DCFT   | 2024 Issue  | 2026 Issue       | 2028 Issue   | Totals        | _    | Change         | Net Valuation  | Rate         | Change  |
| 2020                    | 10,790,000   | 3,787,075 | 296,189    | 38,709 |             |                  |              | 14,911,973.00 | 2020 | (92,861.12)    | 11,933,162,400 | 0.125        |         |
| 2021                    | 11,630,000   | 4,892,736 | 50,000     | 38,709 |             |                  |              | 16,611,445.11 | 2021 | 1,699,472.11   | 12,082,326,930 | 0.137        | 0.013   |
| 2022                    | 12,360,000   | 4,533,738 | 350,000    | 38,709 |             |                  |              | 17,282,446.50 | 2022 | 671,001.39     | 12,233,356,017 | 0.141        | 0.004   |
| 2023                    | 13,790,000   | 4,145,838 | 500,000    | 38,709 |             |                  |              | 18,474,546.50 | 2023 | 1,192,100.00   | 12,386,272,967 | 0.149        | 0.008   |
| 2024                    | 14,635,000   | 3,689,238 | 750,000    | 38,709 |             |                  |              | 19,112,946.50 | 2024 | 638,400.00     | 12,541,101,379 | 0.152        | 0.003   |
| 2025                    | 14,515,000   | 3,205,838 | 500,000    | 38,709 | 1,350,000   |                  |              | 19,609,546.50 | 2025 | 496,600.00     | 12,697,865,146 | 0.154        | 0.002   |
| 2026                    | 15,210,000   | 2,717,300 | 300,000    | 38,709 | 1,510,200   |                  |              | 19,776,209.00 | 2026 | 166,662.50     | 12,856,588,460 | 0.154        | (0.001) |
| 2027                    | 13,630,000   | 2,200,400 | 600,000    | 38,709 | 1,576,800   | 1,932,000        |              | 19,977,909.00 | 2027 | 201,700.00     | 13,017,295,816 | 0.153        | (0.000) |
| 2028                    | 14,040,000   | 1,790,200 | 700,000    | 38,709 | 1,641,600   | 2,041,760        |              | 20,252,269.00 | 2028 | 274,360.00     | 13,180,012,014 | 0.154        | 0.000   |
| 2029                    | 10,060,000   | 1,485,800 | 700,000    | 38,709 | 1,704,600   | 2,148,160        | 3,990,000    | 20,127,269.00 | 2029 | (125,000.00)   | 13,344,762,164 | 0.151        | (0.003) |
| 2030                    | 10,060,000   | 1,219,000 | 800,000    |        | 1,765,800   | 2,111,200        | 3,933,300    | 19,889,300.00 | 2030 | (237,969.00)   | 13,511,571,691 | 0.147        | (0.004) |
| 2031                    | 10,690,000   | 952,200   |            |        | 1,825,200   | 2,214,240        | 4,226,600    | 19,908,240.00 | 2031 | 18,940.00      | 13,680,466,337 | 0.146        | (0.002) |
| 2032                    | 11,170,000   | 668,700   |            |        | 1,792,800   | 2,173,920        | 4,510,450    | 20,315,870.00 | 2032 | 407,630.00     | 13,851,472,167 | 0.147        | 0.001   |
| 2033                    | 11,460,000   | 426,850   |            |        | 1,760,400   | 2,273,600        | 4,434,850    | 20,355,700.00 | 2033 | 39,830.00      | 14,024,615,569 | 0.145        | (0.002) |
| 2034                    | 4,335,000    | 179,200   |            |        | 1,818,000   | 2,229,920        | 4,359,250    | 12,921,370.00 | 2034 | (7,434,330.00) | 14,199,923,263 | 0.091        | (0.054) |
| 2035                    | 4,625,000    | 92,500    |            |        | 1,783,800   | 2,326,240        | 4,633,650    | 13,461,190.00 | 2035 | 539,820.00     | 14,377,422,304 | 0.094        | 0.003   |
| 2036                    | -            | -         |            |        | 2,019,600   | 2,279,200        | 4,898,600    | 9,197,400.00  | 2036 | (4,263,790.00) | 14,557,140,083 | 0.063        | (0.030) |
| 2037                    | -            | -         |            |        |             | 2,372,160        | 4,804,100    | 7,176,260.00  | 2037 | (2,021,140.00) | 14,739,104,334 | 0.049        | (0.014) |
| 2038                    | -            | -         |            |        |             | 2,321,760        | 5,059,600    | 7,381,360.00  | 2038 | 205,100.00     | 14,923,343,138 | 0.049        | 0.001   |
| 2039                    | -            | -         |            |        |             | 2,411,360        | 4,955,650    | 7,367,010.00  | 2039 | (14,350.00)    | 15,109,884,927 | 0.049        | (0.001) |
| 2040                    | -            | -         |            |        |             | 2,497,600        | 4,851,700    | 7,349,300.00  | 2040 | (17,710.00)    | 15,298,758,489 | 0.048        | (0.001) |
| 2041                    | -            | -         |            |        |             | 2,580,480        | 4,747,750    | 7,328,230.00  | 2041 | (21,070.00)    | 15,489,992,970 | 0.047        | (0.001) |
| 2042                    | -            | -         |            |        |             |                  | 4,993,800    | 4,993,800.00  | 2042 | (2,334,430.00) | 15,683,617,882 | 0.032        | (0.015) |
|                         |              |           |            |        |             |                  |              |               |      |                |                |              |         |

## 2020 Debt Service Graph